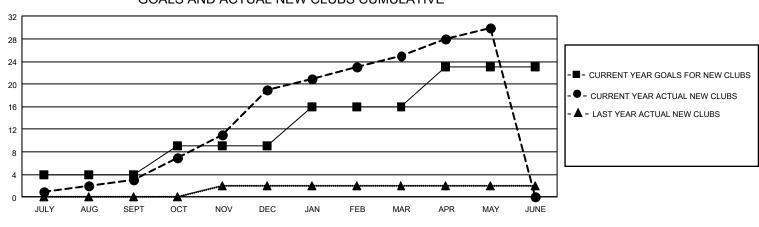

## GAT MONTHLY MEMBERSHIP PROGRESS REPORT

GMT Constitutional Area 3, Group C

REPORT DOES NOT INCLUDE CLUBS IN UNDISTRICTED AREAS.

| Clubs         |               |             |               | Members               |                        |                         |                                                    |  |  |
|---------------|---------------|-------------|---------------|-----------------------|------------------------|-------------------------|----------------------------------------------------|--|--|
|               | RESULTS FOR   | R 2020-2021 |               | RESULTS FOR 2020-2021 |                        |                         |                                                    |  |  |
| QUARTER       | NEW CLUB GOAL | NEW CLUBS   | DROPPED CLUBS | QUARTER MEME          | BER GROWTH NET<br>GOAL | MEMBER GROWTH<br>ACTUAL | DROPPED<br>MEMBERS ACTUAL<br>(including transfers) |  |  |
| JULY/AUG/SEPT | 12            | 3           | 2             | JULY/AUG/SEPT         | 113                    | 399                     | 208                                                |  |  |
| OCT/NOV/DEC   | 15            | 16          | 1             | OCT/NOV/DEC           | 152                    | 1,136                   | 399                                                |  |  |
| JAN/FEB/MAR   | 21            | 6           | 26            | JAN/FEB/MAR           | 130                    | 377                     | 547                                                |  |  |
| APR/MAY/JUNE  | 21            | 5           | 0             | APR/MAY/JUNE          | 151                    | 380                     | 194                                                |  |  |