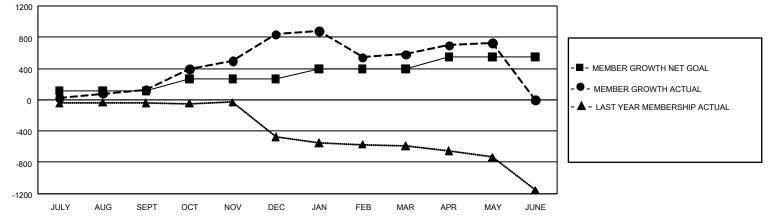

## GAT MONTHLY MEMBERSHIP PROGRESS REPORT

GMT Constitutional Area 3, Group C

REPORT DOES NOT INCLUDE CLUBS IN UNDISTRICTED AREAS.

| Clubs         |               |             |               | Members               |                        |                         |                                                    |  |  |
|---------------|---------------|-------------|---------------|-----------------------|------------------------|-------------------------|----------------------------------------------------|--|--|
|               | RESULTS FOR   | R 2020-2021 |               | RESULTS FOR 2020-2021 |                        |                         |                                                    |  |  |
| QUARTER       | NEW CLUB GOAL | NEW CLUBS   | DROPPED CLUBS | QUARTER MEME          | BER GROWTH NET<br>GOAL | MEMBER GROWTH<br>ACTUAL | DROPPED<br>MEMBERS ACTUAL<br>(including transfers) |  |  |
| JULY/AUG/SEPT | 12            | 3           | 2             | JULY/AUG/SEPT         | 113                    | 399                     | 208                                                |  |  |
| OCT/NOV/DEC   | 15            | 16          | 1             | OCT/NOV/DEC           | 152                    | 1,136                   | 399                                                |  |  |
| JAN/FEB/MAR   | 21            | 6           | 26            | JAN/FEB/MAR           | 130                    | 377                     | 547                                                |  |  |
| APR/MAY/JUNE  | 21            | 5           | 0             | APR/MAY/JUNE          | 151                    | 380                     | 194                                                |  |  |